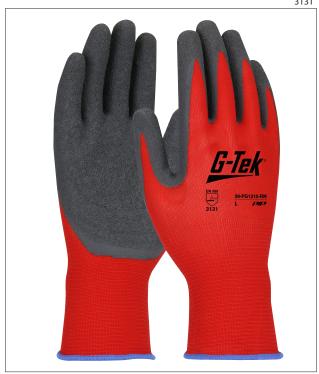

# G-TEK® SEAMLESS KNIT NYLON GLOVE WITH LATEX COATED CRINKLE GRIP ON PALM & FINGERS

- Latex "Crinkle" coating provides superior grip in wet and dry conditions
- Knit Wrist helps prevent dirt and debris from entering the glove
- · Seamless nylon knit shell is comfortable and flexible
- Ergonomic shaped curved finger pattern
- Breathable back for comfort

# **TECHNICAL DATA**

| MATERIAL     | Nylon / Latex                                          |
|--------------|--------------------------------------------------------|
| CONSTRUCTION | Seamless knit                                          |
| COLOR        | Shell: ■ Red / Coating: ■ Gray                         |
| WRIST STYLE  | Continuous knit                                        |
| SIZES        | 7 -11                                                  |
| PACKAGING    | 1 pair per bag, 12 pairs per dozen, 120 pairs per case |
| C00          | China                                                  |