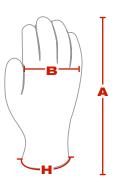

# **DIMENSIONS (IN/CM)**

|   |            |           |           |            | 11       |
|---|------------|-----------|-----------|------------|----------|
| Α | 9.2 / 23.5 | 9.4 / 24  | 10 / 25.5 | 10.2 / 26  | 11 / 28  |
| В | 3.5 / 9    | 3.8 / 9.7 | 3.9 / 10  | 4.1 / 10.5 | 4.3 / 11 |
| Н | Red        | Yellow    | ■ Brown   | ■ Black    | Blue     |